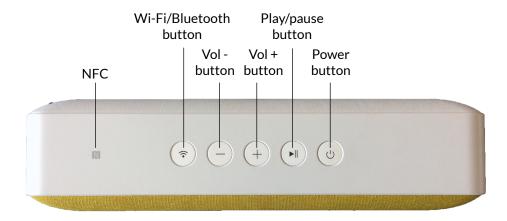

### **BLUETOOTH CONNECTION**

- 1. Turn on the MOVEit speaker by long pressing the "Power" button
- 2. The speaker will automatically be in pairing mode. Pairing mode is on when the "Bluetooth" button flashes and you hear the warning sound "waiting for connection"
- 3. Go to the Bluetooth settings of your device and choose MOVEit. When connected successfully, you will hear the warning sound "connected"

#### **Disconnect Bluetooth**

If you wish to connect another Bluetooth device to the MOVEit speaker, please long press the "Wi-Fi/Bluetooth" button to reset the Bluetooth pairing. The speaker is automatically in pairing mode, and you will be able to connect a new Bluetooth device.

## PLAY MUSIC - BLUETOOTH MODE

Control your music via the on-speaker controls:

- Adjust volume: short press or long press "Vol-" and "Vol+" buttons to adjust volume.
- Next/previous number: Double-click the "Vol+" or "Vol-" to change to next our previous song
- Play/pause: Pause or play your music directly on the speaker by pressing the "Play/Pause" button

Control your music via the on-speaker controls:

- Adjust volume: short press or long press "Vol-" and "Vol+" buttons to adjust volume.
- Mute: Stop playing music from the speaker by pressing the "Play/ Pause" button

### PHONE CHARGING

You can charge your phone from the USB port on the back of the MOVEit speaker. All you need to do is connect the speaker and your phone via a USB charging cable (not included), and your phone will automatically start charging. If charging does not automatically start, please press the "Power" button. The USB port is designed for charging mobile devices only. It supplies 5V DC at a charging current of up to 1000 mA.

#### Bluetooth connection failed

- 1. Please make sure that the speaker is in pairing mode. When in pairing mode the "Bluetooth" button will flash fast
- 2. If the speaker is not in pairing mode, please long press the "Bluetooth" button until flashing fast. Try to connect again
- 3. The MOVEit speaker and your device must be within 5 meters of eachother when you try to connect
- 4. Try to connect another Bluetooth device to the speaker

## I cannot operate the buttons on the speaker

1. You can reset the buttons on the speaker if you experience problems operating them. The buttons are reset using the "Reset" button on the back of the speaker. Please use a toothpick or a needle to press the reset hole.