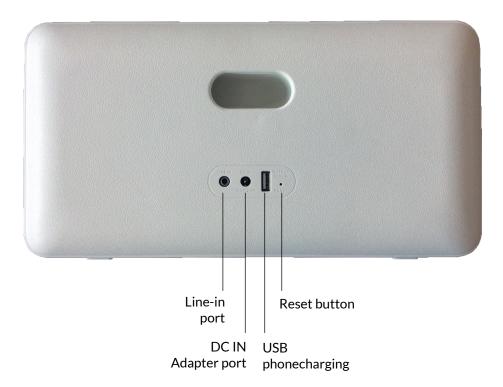

### PHONE CHARGING

You can charge your phone from the USB port on the back of the MOVEit speaker. All you need to do is connect the speaker and your phone via a USB charging cable (not included), and your phone will automatically start charging. If charging does not automatically start, please press the "Power" button. The USB port is designed for charging mobile devices only. It supplies 5V DC at a charging current of up to 1000 mA.

## I cannot operate the buttons on the speaker

1. You can reset the buttons on the speaker if you experience problems operating them. The buttons are reset using the "Reset" button on the back of the speaker. Please use a toothpick or a needle to press the reset hole.